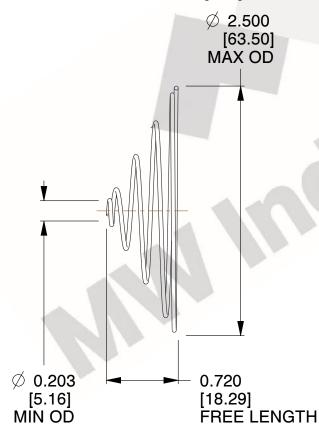

## **NOTES:**

Material : Spring Steel
 Total Coils : 5.000
 Solid Height : 0.450 (in

3. Solid Height: 0.450 (in)

4. Finish: ZINC 5. Ends: Closed

6. All Drawing Dimensions are in Inches [mm]

This file and any associated information and specifications are provided for reference and evaluation purposes only, and is subject to change without notice. MW Industries makes no representations, warranties or guarantees as to the appropriateness, accuracy, completeness, or suitability for any purpose, of the file, information or specifications. You are solely responsible for the use of the file, information or specifications.

1.040

SCALE

TA-2204CS

TAPERED SPRINGS

UNIT
INCH [mm]
SHEET