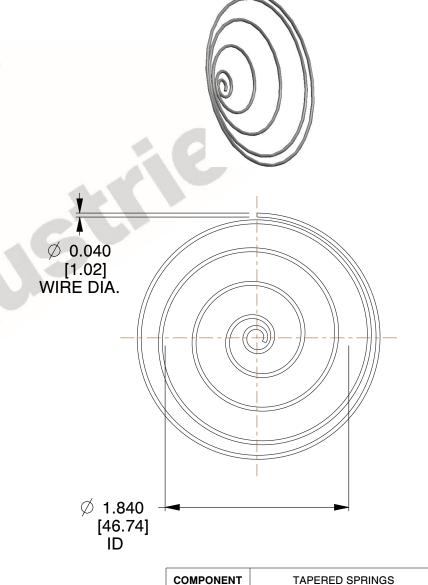

## **NOTES:**

Material : Spring Steel
 Total Coils : 5.000
 Solid Height : 0.450 (in

3. Solid Height: 0.450 (in)

4. Finish: ZINC 5. Ends: Closed

6. All Drawing Dimensions are in Inches [mm]

This file and any associated information and specifications are provided for reference and evaluation purposes only, and is subject to change without notice. MW Industries makes no representations, warranties or guarantees as to the appropriateness, accuracy, completeness, or suitability for any purpose, of the file, information or specifications. You are solely responsible for the use of the file, information or specifications.

1.040

SCALE

TA-2204CS

TAPERED SPRINGS

UNIT
INCH [mm]
SHEET