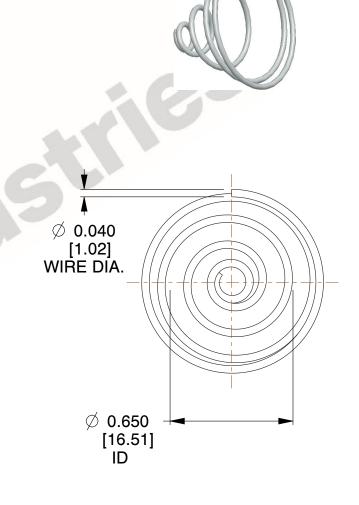

## **NOTES:**

1. Material : Stainless Steel

2. Total Coils: 4.500

3. Solid Height: 0.450 (in)

4. Finish: ZINC 5. Ends: Closed

6. All Drawing Dimensions are in Inches [mm]

**COMPONENT** 

This file and any associated information and specifications are provided for reference and evaluation purposes only, and is subject to change without notice. MW Industries makes no representations, warranties or guarantees as to the appropriateness, accuracy, completeness, or suitability for any purpose, of the file, information or specifications. You are solely responsible for the use of the file, information or specifications.

1.970

SCALE

**TA-2204CS** 

**TAPERED SPRINGS** 

UNIT

**TAPERED SPRINGS** 

INCH [mm]

SHEET 1 of 1