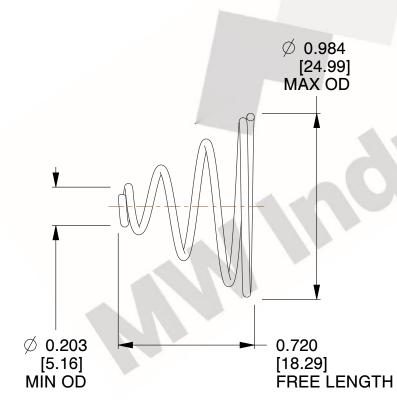

## **NOTES:**

1. Material : Stainless Steel

2. Total Coils: 4.500

3. Solid Height: 0.450 (in)

4. Finish: ZINC 5. Ends: Closed

6. All Drawing Dimensions are in Inches [mm]

**COMPONENT** 

This file and any associated information and specifications are provided for reference and evaluation purposes only, and is subject to change without notice. MW Industries makes no representations, warranties or guarantees as to the appropriateness, accuracy, completeness, or suitability for any purpose, of the file, information or specifications. You are solely responsible for the use of the file, information or specifications.

1.970

SCALE

**TA-2204CS** 

**TAPERED SPRINGS** 

UNIT

**TAPERED SPRINGS** 

INCH [mm]

SHEET 1 of 1