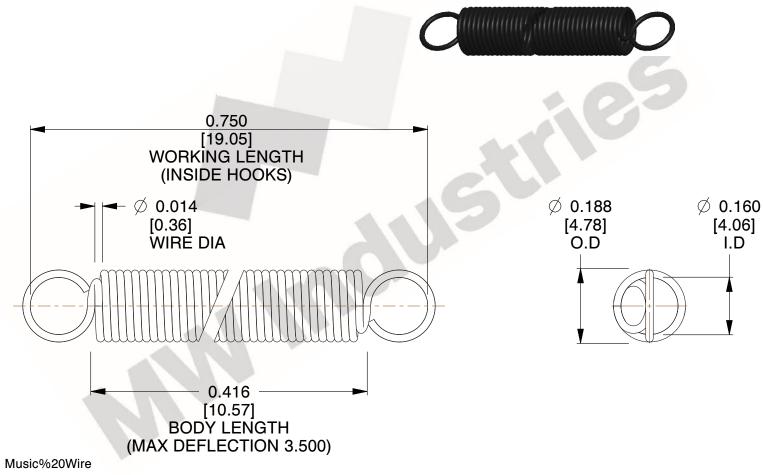

NOTES:

1. Material: Music%20Wire

2. Finish:

3. Sugg Max. Load: 0.550 (lbs) 4. Sugg Max. Deflection: 3.500 (in)

5. All Drawing Dimensions are in Inches [mm]

6. Coil%20Count%2

and is subject to change without notice. MW Industries makes no representations, warranties or guarantees as to the appropriateness, accuracy, completeness, or suitability for any purpose, of the file, information or specifications. You are solely responsible for the use of the file, information or specifications.

3.000

SCALE

UNIT **ZZ3-11** INCH [mm] SHEET **EXTENSION SPRINGS** 1 of 1

**SPRINGS** 

COMPONENT