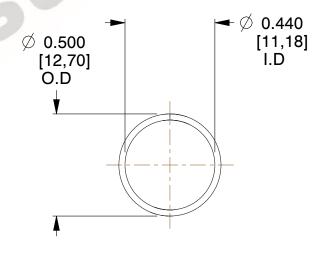

## **NOTES:**

Material : Hard Drawn
 Finish : Glod Irridite

3. Ends: Closed

4. Total Coils: 10.000

5. Sugg. Max. Deflection : 0.470 (in)6. Sugg. Max. Load : 2.300 (lbs)

7. All Drawing Dimensions are in Inches [mm]