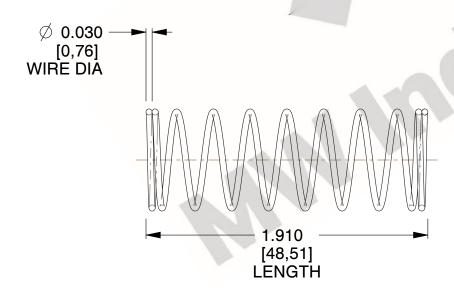

## **NOTES:**

Material : Hard Drawn
 Finish : Glod Irridite

3. Ends: Closed

4. Total Coils: 10.000

5. Sugg. Max. Deflection : 0.470 (in)6. Sugg. Max. Load : 2.300 (lbs)

7. All Drawing Dimensions are in Inches [mm]