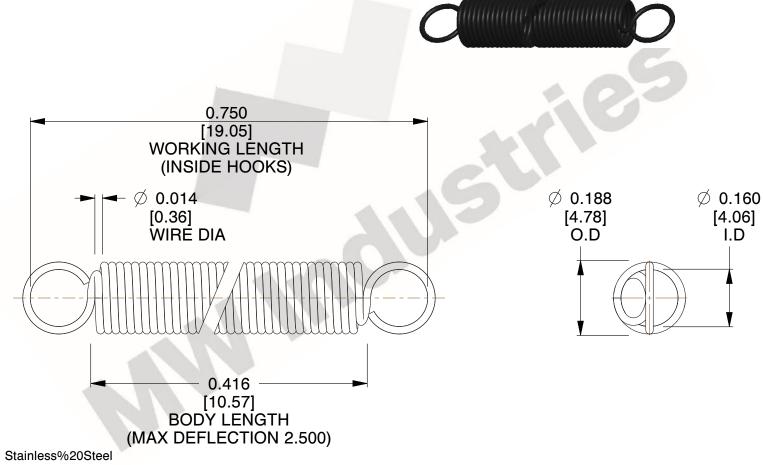

NOTES:

1. Material: Stainless%20Steel

2. Finish:

3. Sugg Max. Load: 0.550 (lbs) 4. Sugg Max. Deflection: 2.500 (in)

5. All Drawing Dimensions are in Inches [mm]

6. Coil%

This file and any associated information and specifications are provided for reference and evaluation purposes only, and is subject to change without notice. MW Industries makes no representations, warranties or guarantees as to the appropriateness, accuracy, completeness, or suitability for any purpose, of the file, information or specifications. You are solely responsible for the use of the file, information or specifications.

SCALE 3.000

COMPONENT **SPRINGS** UNIT **ZZ3-11** INCH [mm] SHEET **EXTENSION SPRINGS** 1 of 1