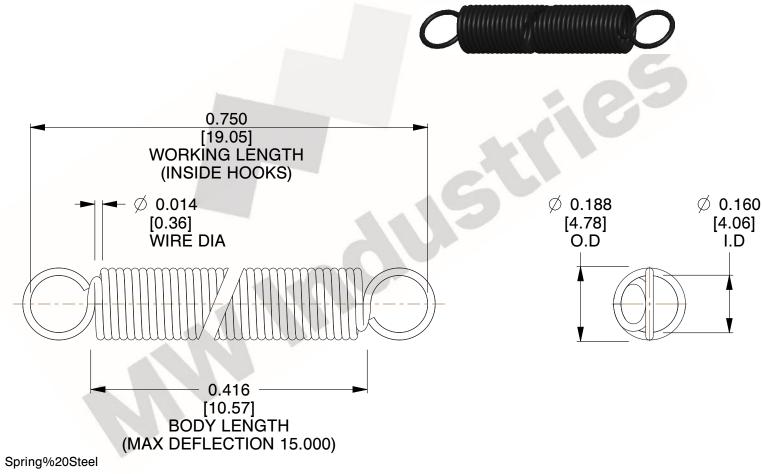

NOTES:

1. Material : Spring%20Steel

2. Finish:

3. Sugg Max. Load: 0.550 (lbs) 4. Sugg Max. Deflection: 15.000 (in)

5. All Drawing Dimensions are in Inches [mm]

6. Coil%20Count%

This file and any associated information and specifications are provided for reference and evaluation purposes only, and is subject to change without notice. MW Industries makes no representations, warranties or guarantees as to the appropriateness, accuracy, completeness, or suitability for any purpose, of the file, information or specifications. You are solely responsible for the use of the file, information or specifications.

3.000

SCALE

**COMPONENT SPRINGS** UNIT **ZZ3-11** INCH [mm] SHEET **EXTENSION SPRINGS** 1 of 1