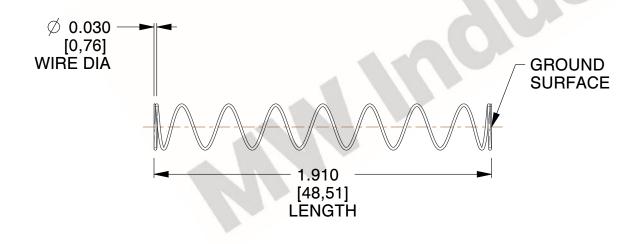

## **NOTES:**

1. Material: Stainless Steel

2. Finish: Glod Irridite

3. Ends: Closed and Ground

4. Total Coils: 10.000

Sugg. Max. Deflection: 0.830 (in)
 Sugg. Max. Load: 2.300 (lbs)

7. All Drawing Dimensions are in Inches [mm]

SCALE

0.969

COMPONENT SPRINGS

11772

COMPRESSION SPRINGS

UNIT
INCH [mm]
SHEET