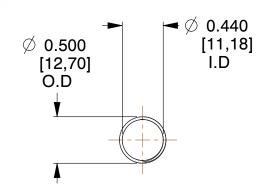

## **NOTES:**

1. Material: Stainless Steel

2. Finish: Glod Irridite

3. Ends: Closed and Ground

4. Total Coils: 10.000

Sugg. Max. Deflection: 0.830 (in)
 Sugg. Max. Load: 2.300 (lbs)

7. All Drawing Dimensions are in Inches [mm]

SCALE

0.969

COMPONENT SPRINGS

11772

COMPRESSION SPRINGS

UNIT
INCH [mm]
SHEET