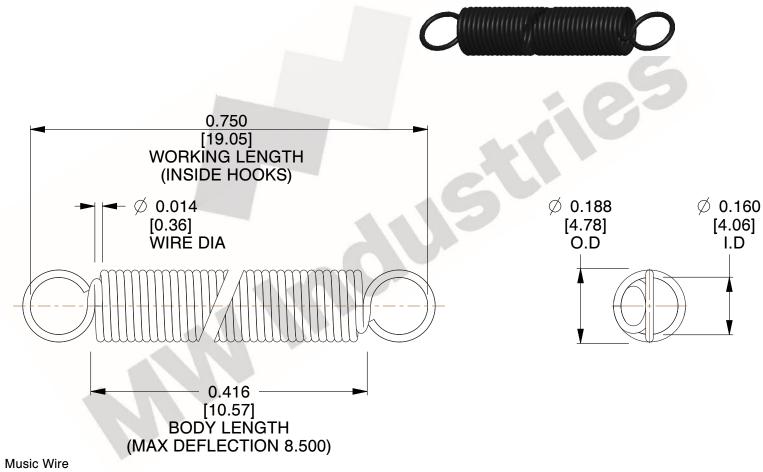

NOTES:

1. Material: Music Wire

2. Finish:

3. Sugg Max. Load: 0.550 (lbs) 4. Sugg Max. Deflection: 8.500 (in)

5. All Drawing Dimensions are in Inches [mm]

6. Coil Count

This file and any associated information and specifications are provided for reference and evaluation purposes only, and is subject to change without notice. MW Industries makes no representations, warranties or guarantees as to the appropriateness, accuracy, completeness, or suitability for any purpose, of the file, information or specifications. You are solely responsible for the use of the file, information or specifications.

3.000

SCALE

**EXTENSION SP** 

**ZZ3-11** 

**COMPONENT** 

| SPRINGS |           |
|---------|-----------|
|         | UNIT      |
|         | INCH [mm] |
|         | SHEET     |
| RINGS   | 1 of 1    |