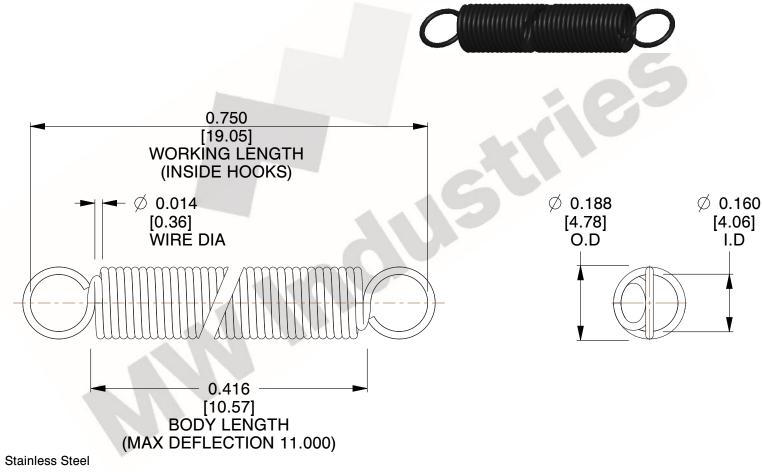

NOTES:

1. Material: Stainless Steel

2. Finish:

3. Sugg Max. Load: 0.550 (lbs) 4. Sugg Max. Deflection: 11.000 (in)

5. All Drawing Dimensions are in Inches [mm]

6. Coil

This file and any associated information and specifications are provided for reference and evaluation purposes only, and is subject to change without notice. MW Industries makes no representations, warranties or guarantees as to the appropriateness, accuracy, completeness, or suitability for any purpose, of the file, information or specifications. You are solely responsible for the use of the file, information or specifications.

> SCALE 3.000

| COMPONENT    | SPRINGS      |
|--------------|--------------|
| ZZ3-11       | UNIT         |
| 220 11       | INCH [mm]    |
| EXTENSION SP | SHEET        |
|              | RINGS 1 of 1 |