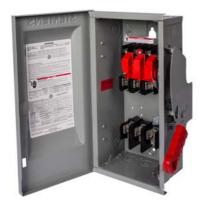

## **SIEMENS**

Data sheet US2:HF321JCH

Siemens Low Voltage Circuit Protection Heavy Duty Safety Switches. Type: ENCLOSED, SAFETY SWITCH Std: UL V. Rating: 240V A. Rating: 30 A No. Of Poles: 3P F. Rating: 60Hz Action: SINGLE THROW Material: 304SS Enclosure: TYPE 12. 2-3 point mounting holes. Insulation: YES O. Cycles: 10000 O. Temperature: (-20F-120F) AMBIENT TEMPERATURE Environmental Conditions: INDUSTRIAL