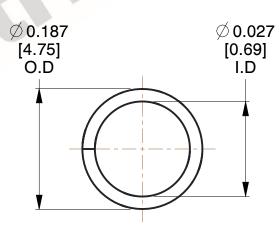

## NOTES:

1. Material : Stainless Steel (302) 2. Sugg Max. Load : 11.000 (lbs)

3. All Drawing Dimensions are in Inches [mm]

| MW | Industries |
|----|------------|

www.mwcomponents.com 800.237.5225

This file and any associated information and specifications are provided for reference and evaluation purposes only, and is subject to change without notice. MW Industries makes no representations, warranties or guarantees as to the appropriateness, accuracy, completeness, or suitability for any purpose, of the file, information or specifications. You are solely responsible for the use of the file, information or specifications.

SCALE

5.000

| COMPONENT | SPRINGS |           |
|-----------|---------|-----------|
| E-28      |         | UNIT      |
|           |         | INCH [mm] |
|           |         | SHEET     |
| EXTENSION | SPRI    | 1 of 1    |