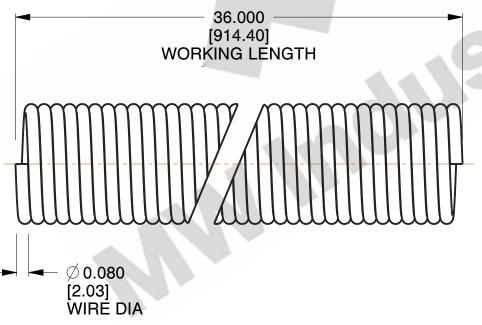

## NOTES:

1. Material : Stainless Steel (302) 2. Sugg Max. Load : 11.000 (lbs)

3. All Drawing Dimensions are in Inches [mm]

| MW | Industries |
|----|------------|

www.mwcomponents.com 800.237.5225

This file and any associated information and specifications are provided for reference and evaluation purposes only, and is subject to change without notice. MW Industries makes no representations, warranties or guarantees as to the appropriateness, accuracy, completeness, or suitability for any purpose, of the file, information or specifications. You are solely responsible for the use of the file, information or specifications.

SCALE

5.000

| COMPONENT | SPRINGS |           |
|-----------|---------|-----------|
| E-28      |         | UNIT      |
|           |         | INCH [mm] |
|           |         | SHEET     |
| EXTENSION | SPRI    | 1 of 1    |