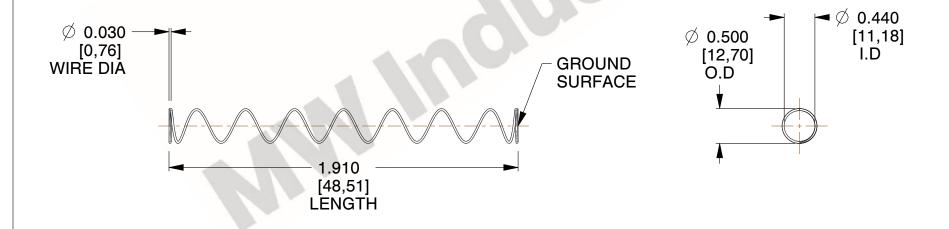

## **NOTES:**

1. Material : Music Wire 2. Finish : Glod Irridite

3. Ends: Closed and Ground

4. Total Coils: 10.000

5. Sugg. Max. Deflection : 2.700 (in)6. Sugg. Max. Load : 2.300 (lbs)

7. All Drawing Dimensions are in Inches [mm]