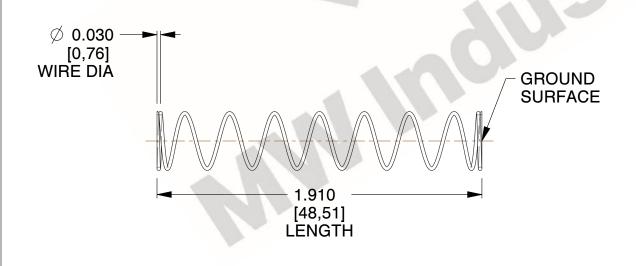

## **NOTES:**

1. Material: Stainless Steel

2. Finish: Glod Irridite

3. Ends: Closed and Ground

4. Total Coils: 10.000

Sugg. Max. Deflection: 1.100 (in)
 Sugg. Max. Load: 2.300 (lbs)

7. All Drawing Dimensions are in Inches [mm]

1.231

SCALE

11772

COMPONENT

COMPRESSION SPRINGS

UNIT
INCH [mm]

**SPRINGS** 

1 of 1