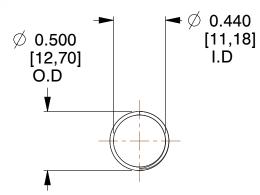

## **NOTES:**

1. Material: Stainless Steel

2. Finish: Glod Irridite

3. Ends: Closed and Ground

4. Total Coils: 10.000

Sugg. Max. Deflection: 1.100 (in)
 Sugg. Max. Load: 2.300 (lbs)

7. All Drawing Dimensions are in Inches [mm]

1.231

SCALE

11772

COMPONENT

COMPRESSION SPRINGS

UNIT
INCH [mm]

**SPRINGS** 

1 of 1