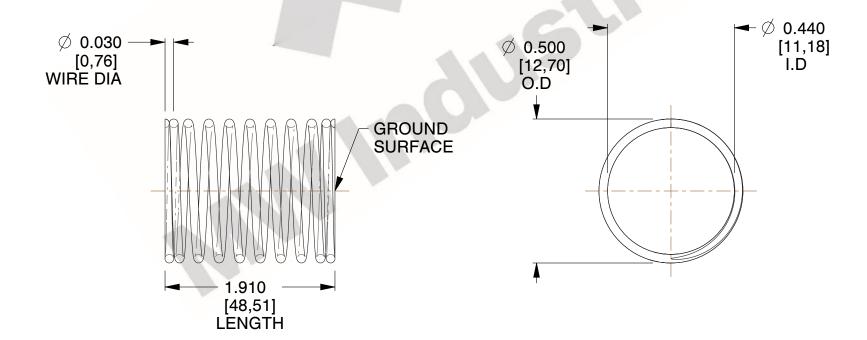

## **NOTES:**

1. Material: Music Wire 2. Finish: Glod Irridite

3. Ends: Closed and Ground

4. Total Coils: 10.000

5. Sugg. Max. Deflection: 0.410 (in)

6. Sugg. Max. Load : 2.300 (lbs)

7. All Drawing Dimensions are in Inches [mm]