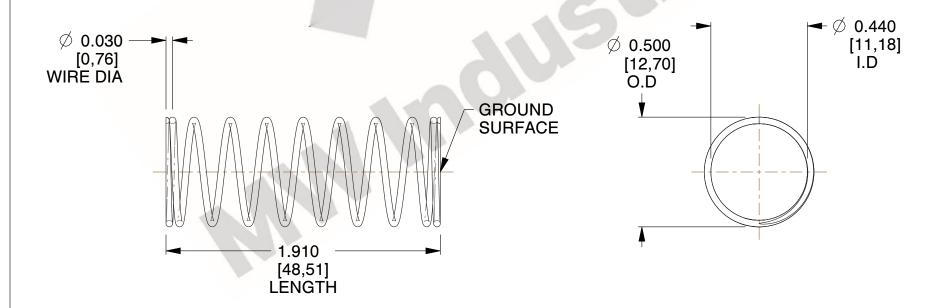

## **NOTES:**

1. Material: Hard Drawn 2. Finish: Glod Irridite

3. Ends: Closed and Ground

4. Total Coils: 10.000

5. Sugg. Max. Deflection: 0.500 (in) 6. Sugg. Max. Load : 2.300 (lbs)

7. All Drawing Dimensions are in Inches [mm]

SCALE

2.286

11772

COMPONENT

**COMPRESSION SPRINGS** 

UNIT INCH [mm]

SHEET

**SPRINGS** 