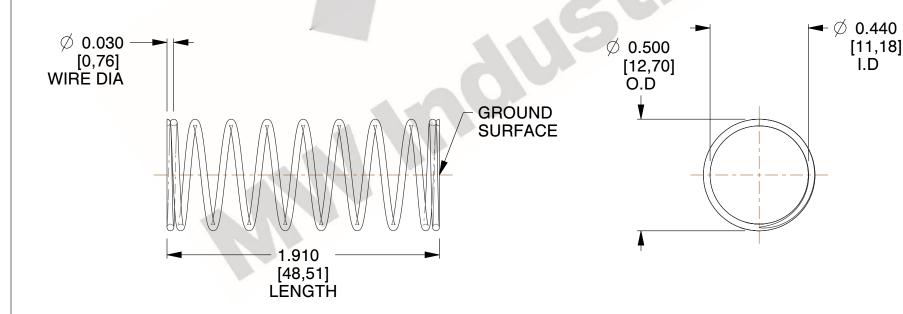

## **NOTES:**

1. Material: Music Wire 2. Finish: Glod Irridite

3. Ends: Closed and Ground

4. Total Coils: 10.000

5. Sugg. Max. Deflection: 0.830 (in) 6. Sugg. Max. Load : 2.300 (lbs)

7. All Drawing Dimensions are in Inches [mm]

SCALE

2.326

11772

COMPONENT

**COMPRESSION SPRINGS** 

UNIT INCH [mm] SHEET

**SPRINGS** 

1 of 1