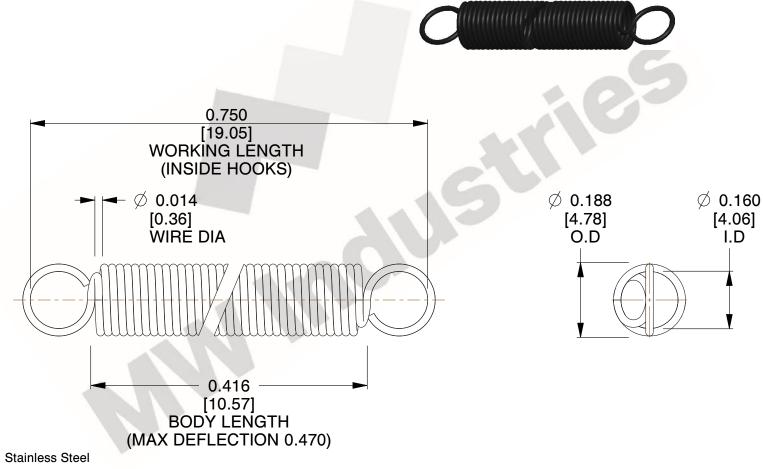

NOTES:

1. Material: Stainless Steel

2. Finish:

3. Sugg Max. Load: 0.550 (lbs) 4. Sugg Max. Deflection: 0.470 (in)

5. All Drawing Dimensions are in Inches [mm]

6. Coi

This file and any associated information and specifications are provided for reference and evaluation purposes only, and is subject to change without notice. MW Industries makes no representations, warranties or guarantees as to the appropriateness, accuracy, completeness, or suitability for any purpose, of the file, information or specifications. You are solely responsible for the use of the file, information or specifications.

> SCALE 3.000

| COMPONENT     | SPRINGS |           |
|---------------|---------|-----------|
| ZZ3-11        |         | UNIT      |
|               |         | INCH [mm] |
| EXTENSION SPE | PRINGS  | SHEET     |
|               |         | 1 of 1    |