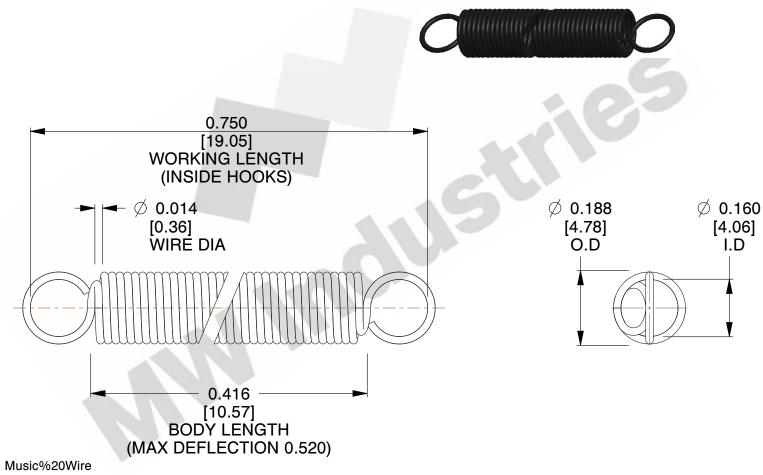

NOTES:

1. Material: Music%20Wire

2. Finish:

3. Sugg Max. Load: 0.550 (lbs) 4. Sugg Max. Deflection: 0.520 (in)

5. All Drawing Dimensions are in Inches [mm]

6. Coil%20Count%

This file and any associated information and specifications are provided for reference and evaluation purposes only, and is subject to change without notice. MW Industries makes no representations, warranties or guarantees as to the appropriateness, accuracy, completeness, or suitability for any purpose, of the file, information or specifications. You are solely responsible for the use of the file, information or specifications.

> SCALE 3.000

COMPONENT **SPRINGS** UNIT **ZZ3-11** INCH [mm] SHEET **EXTENSION SPRINGS** 1 of 1