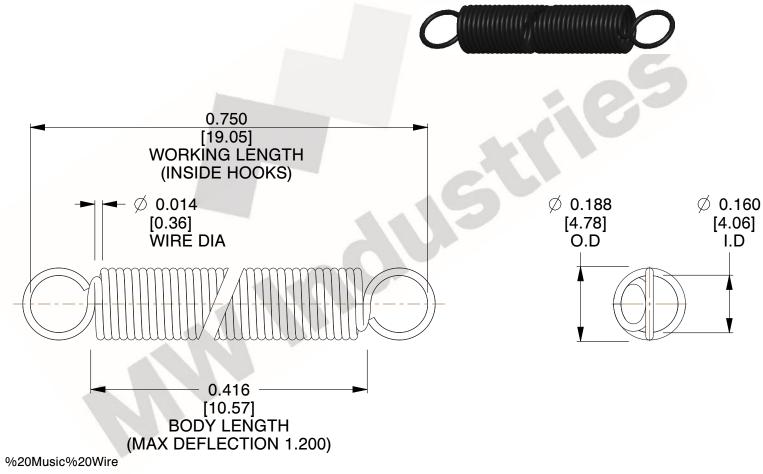

NOTES:

1. Material: %20Music%20Wire

2. Finish:

3. Sugg Max. Load: 0.550 (lbs) 4. Sugg Max. Deflection: 1.200 (in)

5. All Drawing Dimensions are in Inches [mm]

6. Coil%2

This file and any associated information and specifications are provided for reference and evaluation purposes only, and is subject to change without notice. MW Industries makes no representations, warranties or guarantees as to the appropriateness, accuracy, completeness, or suitability for any purpose, of the file, information or specifications. You are solely responsible for the use of the file, information or specifications.

> SCALE 3.000

COMPONENT **SPRINGS** UNIT **ZZ3-11** INCH [mm] SHEET **EXTENSION SPRINGS** 1 of 1