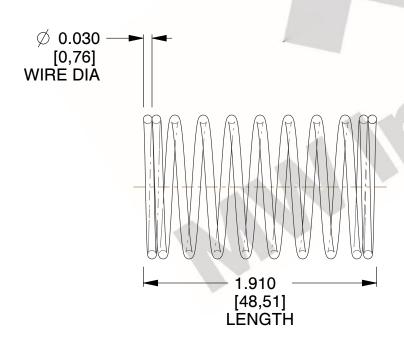

## **NOTES:**

Material : Music Wire
 Finish : Glod Irridite

3. Ends: Closed

4. Total Coils: 10.000

Sugg. Max. Deflection: 0.660 (in)
 Sugg. Max. Load: 2.300 (lbs)

7. All Drawing Dimensions are in Inches [mm]