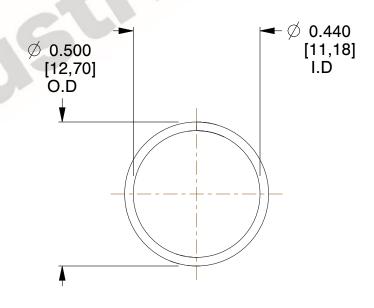

## **NOTES:**

Material : Music Wire
 Finish : Glod Irridite

3. Ends: Closed

4. Total Coils: 10.000

Sugg. Max. Deflection: 0.660 (in)
 Sugg. Max. Load: 2.300 (lbs)

7. All Drawing Dimensions are in Inches [mm]