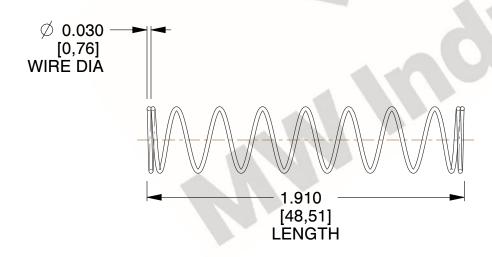

## **NOTES:**

1. Material: Music Wire 2. Finish: Glod Irridite

3. Ends: Closed

4. Total Coils: 10.000

5. Sugg. Max. Deflection: 2.000 (in) 6. Sugg. Max. Load: 2.300 (lbs)

7. All Drawing Dimensions are in Inches [mm]