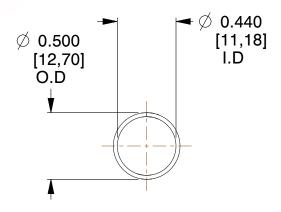

## **NOTES:**

1. Material: Music Wire 2. Finish: Glod Irridite

3. Ends: Closed

4. Total Coils: 10.000

5. Sugg. Max. Deflection: 2.000 (in) 6. Sugg. Max. Load: 2.300 (lbs)

7. All Drawing Dimensions are in Inches [mm]