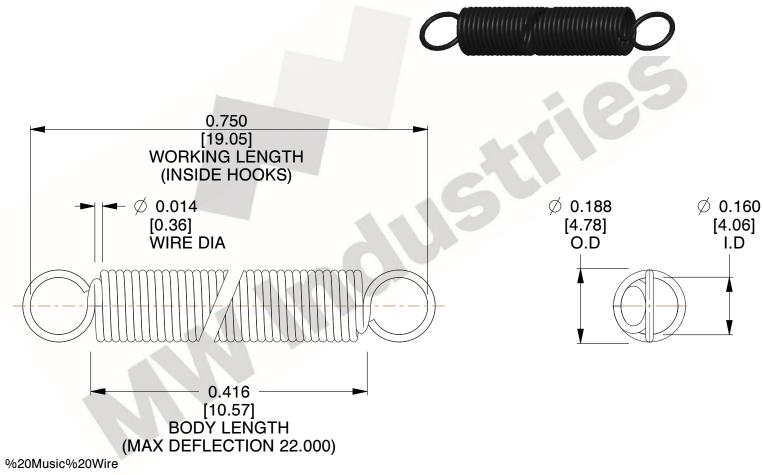

NOTES:

1. Material: %20Music%20Wire

2. Finish:

3. Sugg Max. Load: 0.550 (lbs) 4. Sugg Max. Deflection: 22.000 (in)

5. All Drawing Dimensions are in Inches [mm]

6. Coil%2

www.mwcomponents.com

800.237.5225

3.000

SCALE

UNIT **ZZ3-11** INCH [mm] SHEET **EXTENSION SPRINGS** 1 of 1

**SPRINGS** 

COMPONENT