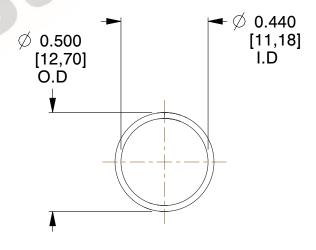

## **NOTES:**

1. Material: Stainless Steel

2. Finish: Glod Irridite

3. Ends: Closed

4. Total Coils: 10.000

Sugg. Max. Deflection: 0.630 (in)
 Sugg. Max. Load: 2.300 (lbs)

7. All Drawing Dimensions are in Inches [mm]