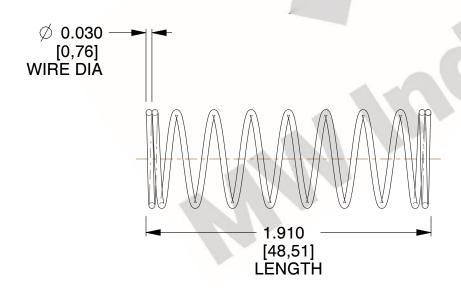

## **NOTES:**

1. Material: Stainless Steel

2. Finish: Glod Irridite

3. Ends: Closed

4. Total Coils: 10.000

Sugg. Max. Deflection: 0.630 (in)
 Sugg. Max. Load: 2.300 (lbs)

7. All Drawing Dimensions are in Inches [mm]

2.062

SCALE

11772

COMPONENT

COMPRESSION SPRINGS

UNIT
INCH [mm]
SHEET

**SPRINGS** 

1 of 1