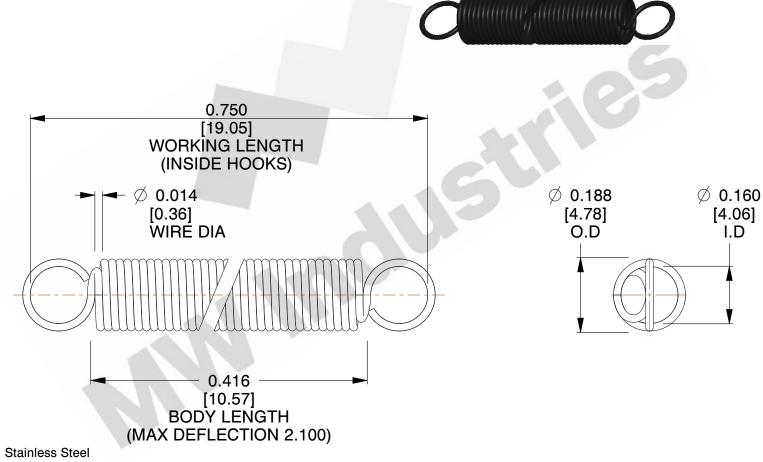

NOTES:

1. Material: Stainless Steel

2. Finish:

3. Sugg Max. Load: 0.550 (lbs) 4. Sugg Max. Deflection: 2.100 (in)

5. All Drawing Dimensions are in Inches [mm]

6. Coil

This file and any associated information and specifications are provided for reference and evaluation purposes only, and is subject to change without notice. MW Industries makes no representations, warranties or guarantees as to the appropriateness, accuracy, completeness, or suitability for any purpose, of the file, information or specifications. You are solely responsible for the use of the file, information or specifications.

SCALE

3.000

COMPONENT **SPRINGS** UNIT **ZZ3-11** INCH [mm] SHEET **EXTENSION SPRINGS** 1 of 1