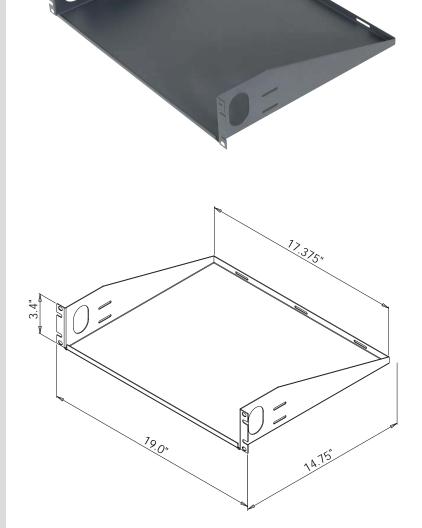

## **Product Features:**

Fits components up to 17.325" wide

Two space racking height (3.5")

Tray depth - 14.75"

Includes 10-32 and 12-24 mounting screws

Load capacity - 50 lbs

Black powder coat finish

## **Product Specifications:**

(for Architects & Engineers)

The equipment rack shelf shall be the Video Mount Products (VMP) model ER-S2U. The shelf shall be compatible with standard 19" equipment racks without modification. The shelf shall fit all components up to 17.375" in width. The shelf shall be painted with a durable black static resistant powder coat finish. The load capacity shall be 50 lbs.