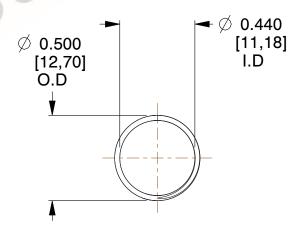

## **NOTES:**

Material : Spring Steel
 Finish : Glod Irridite

3. Ends: Closed and Ground

4. Total Coils: 10.000

Sugg. Max. Deflection: 0.650 (in)
 Sugg. Max. Load: 2.300 (lbs)

7. All Drawing Dimensions are in Inches [mm]