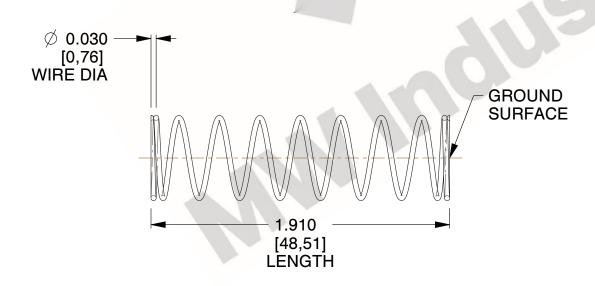

## **NOTES:**

Material : Spring Steel
 Finish : Glod Irridite

3. Ends: Closed and Ground

4. Total Coils: 10.000

Sugg. Max. Deflection: 0.650 (in)
 Sugg. Max. Load: 2.300 (lbs)

7. All Drawing Dimensions are in Inches [mm]