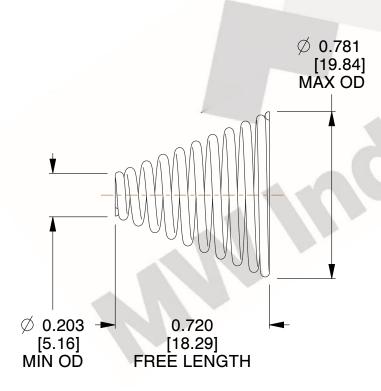

## **NOTES:**

1. Material : Stainless Steel 2. Total Coils : 10.300

3. Solid Height : 0.450 (in)

4. Finish: ZĬNC

5. Ends: Closed & Ground

6. All Drawing Dimensions are in Inches [mm]

**COMPONENT** 

This file and any associated information and specifications are provided for reference and evaluation purposes only, and is subject to change without notice. MW Industries makes no representations, warranties or guarantees as to the appropriateness, accuracy, completeness, or suitability for any purpose, of the file, information or specifications. You are solely responsible for the use of the file, information or specifications.

2.230

SCALE

**TA-2204CS** 

TAPERED SPRINGS

UNIT
INCH [mm]
SHEET

**TAPERED SPRINGS** 

www.mwcomponents.com

800.237.5225