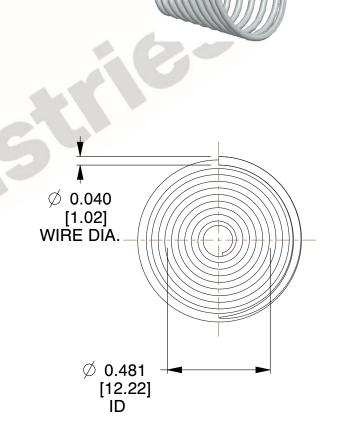

## **NOTES:**

1. Material : Stainless Steel 2. Total Coils : 10.300

3. Solid Height : 0.450 (in)

4. Finish: ZĬNC

5. Ends: Closed & Ground

6. All Drawing Dimensions are in Inches [mm]

**COMPONENT** 

This file and any associated information and specifications are provided for reference and evaluation purposes only, and is subject to change without notice. MW Industries makes no representations, warranties or guarantees as to the appropriateness, accuracy, completeness, or suitability for any purpose, of the file, information or specifications. You are solely responsible for the use of the file, information or specifications.

2.230

SCALE

**TA-2204CS** 

TAPERED SPRINGS

UNIT
INCH [mm]
SHEET

**TAPERED SPRINGS** 

www.mwcomponents.com

800.237.5225