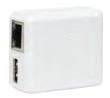

## Classic PoE Adapter

Our proprietary Power Over Ethernet (PoE) Adapter will keep any iPad mini, iPad Air, iPad Pro, iPad Classic, Samsung, and all other tablet devices fully charged via a USB connector and Cat5 or Cat6 ethernet connection. Keep your conference room booking system beautifully displayed, day and night with a PowerBx PoE Adapter.

- Fully IEEE802.3AF compliant
- RJ45 input
- USB output
- Input voltage 48VDC 802.AF
- · Output voltage of 5V 2A
- LED status indicators