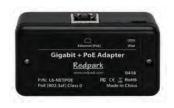

## Gigabit + PoE Adapter

This proprietary Gigabit + Power Over Ethernet (PoE) Adapter will keep any iOS device fully charged while simultaneously providing up to a full gigabit of wired internet connection to your device via a single ethernet cable.

- Fully IEEE802.3AF compliant
- RJ45 input
- · Micro USB output
- Input Voltage of 48VDC 802.3AF
- Output Voltage of 2.1A / 5V
- LED status indicators