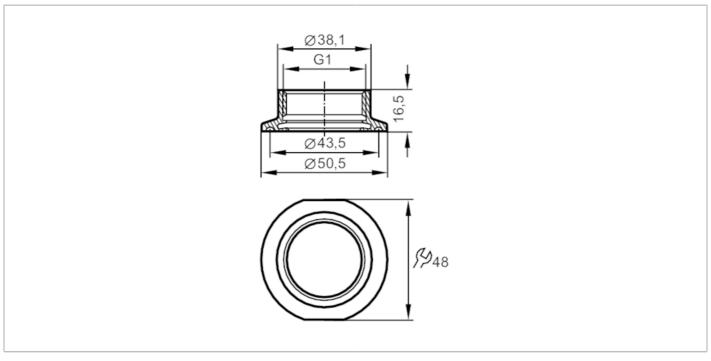

## **Process adapter Tri-Clamp**

ADAPT IFM-CLAMP ISO2852 1-1.5"

## CRN EC 1935/2004 EHEDG Tested

| Application                           |                                                |                                                                                                                                                    |
|---------------------------------------|------------------------------------------------|----------------------------------------------------------------------------------------------------------------------------------------------------|
| Pressure rating                       | [bar]                                          | 16                                                                                                                                                 |
| Tests / approvals                     |                                                |                                                                                                                                                    |
| Pressure Equipment Directive          | е                                              | A possible classification to PED depends on the application and has to be carried out by the user / operator.                                      |
| Pressure Equipment Directive EAC      | е                                              | The adapter is intended for use in devices, machines and installations that do not fall under the categories of the technical rule TR CU 032/2013. |
| Safety instructions                   |                                                | The compatibility between medium and product material has to be checked in all applications.                                                       |
| Mechanical data                       |                                                |                                                                                                                                                    |
| Weight                                | [g]                                            | 100.5                                                                                                                                              |
| Materials (wetted parts)              |                                                | stainless steel (1.4435 / 316L); surface characteristics: Ra<0,4 / Rz 4                                                                            |
| Sensor connection                     |                                                | G 1 Aseptoflex Vario                                                                                                                               |
| Process connection                    |                                                | Clamp DN25DN40 (11,5") DIN 32676 (ISO 2852)                                                                                                        |
| Sealing                               |                                                | Gasket                                                                                                                                             |
| Hygienic equipment class to DIN 11866 |                                                | H4                                                                                                                                                 |
| Accessories                           |                                                |                                                                                                                                                    |
| Items supplied                        |                                                | O-ring: 1 x 24 x 2, EPDM, FDA compliant, E30054                                                                                                    |
| Accessories (optional)                | O-ring: 1 x 24 x 2, FKM, FDA compliant, E30123 |                                                                                                                                                    |
|                                       |                                                | sealing ring: 1, PEEK, FDA compliant, E30124                                                                                                       |
| Remarks                               |                                                |                                                                                                                                                    |
| Pack quantity                         |                                                | 1 pcs.                                                                                                                                             |