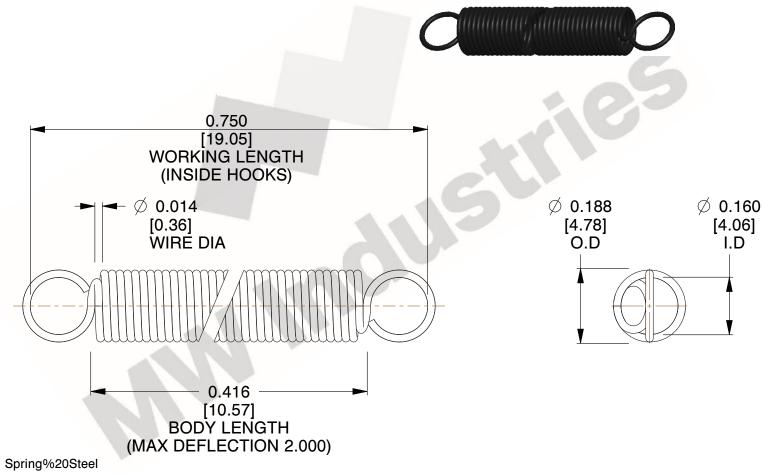

NOTES:

1. Material : Spring%20Steel

2. Finish:

3. Sugg Max. Load: 0.550 (lbs) 4. Sugg Max. Deflection: 2.000 (in)

5. All Drawing Dimensions are in Inches [mm]

6. Coil%20Count%

This file and any associated information and specifications are provided for reference and evaluation purposes only, and is subject to change without notice. MW Industries makes no representations, warranties or guarantees as to the appropriateness, accuracy, completeness, or suitability for any purpose, of the file, information or specifications. You are solely responsible for the use of the file, information or specifications.

> SCALE 3.000

| COMPONENT    | SPRINGS |           |
|--------------|---------|-----------|
| ZZ3-11       |         | UNIT      |
|              |         | INCH [mm] |
| EXTENSION SP | PRINGS  | SHEET     |
|              |         | 1 of 1    |