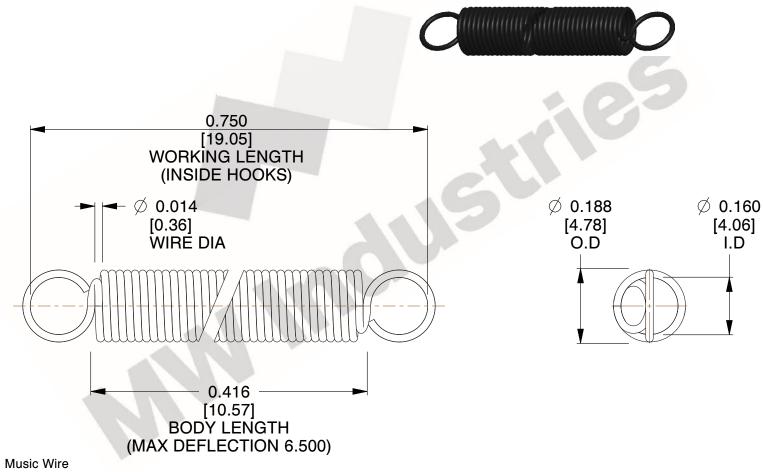

NOTES:

1. Material: Music Wire

2. Finish:

3. Sugg Max. Load: 0.550 (lbs) 4. Sugg Max. Deflection: 6.500 (in)

5. All Drawing Dimensions are in Inches [mm]

6. Coil Count

www.mwcomponents.com

are provided for reference and evaluation purposes only, and is subject to change without notice. MW Industries makes no representations, warranties or guarantees as to the appropriateness, accuracy, completeness, or suitability for any purpose, of the file, information or specifications. You are solely responsible for the use of the file, information or specifications.

3.000

SCALE

UNIT **ZZ3-11** INCH [mm] SHEET **EXTENSION SPRINGS** 1 of 1

**SPRINGS** 

COMPONENT

800.237.5225