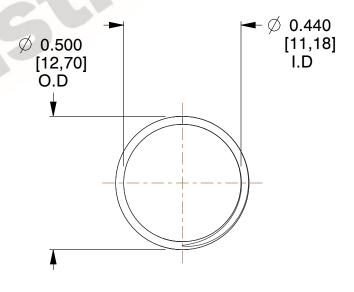

## **NOTES:**

1. Material: Stainless Steel

2. Finish: Glod Irridite

3. Ends: Closed and Ground

4. Total Coils: 10.000

5. Sugg. Max. Deflection: 0.390 (in) 6. Sugg. Max. Load : 2.300 (lbs)

7. All Drawing Dimensions are in Inches [mm]

SCALE

2.778

11772

COMPONENT

**COMPRESSION SPRINGS** 

UNIT

**SPRINGS** 

INCH [mm]