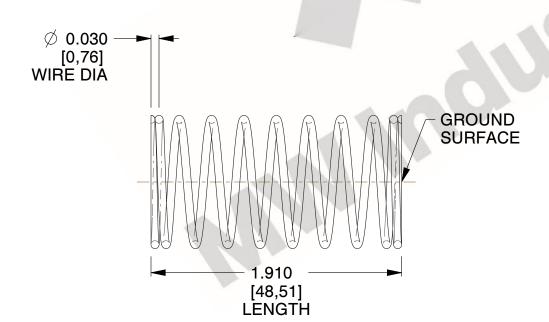

## **NOTES:**

1. Material: Stainless Steel

2. Finish: Glod Irridite

3. Ends: Closed and Ground

4. Total Coils: 10.000

5. Sugg. Max. Deflection: 0.390 (in) 6. Sugg. Max. Load : 2.300 (lbs)

7. All Drawing Dimensions are in Inches [mm]

SCALE

2.778

11772

COMPONENT

**COMPRESSION SPRINGS** 

UNIT

**SPRINGS** 

INCH [mm]