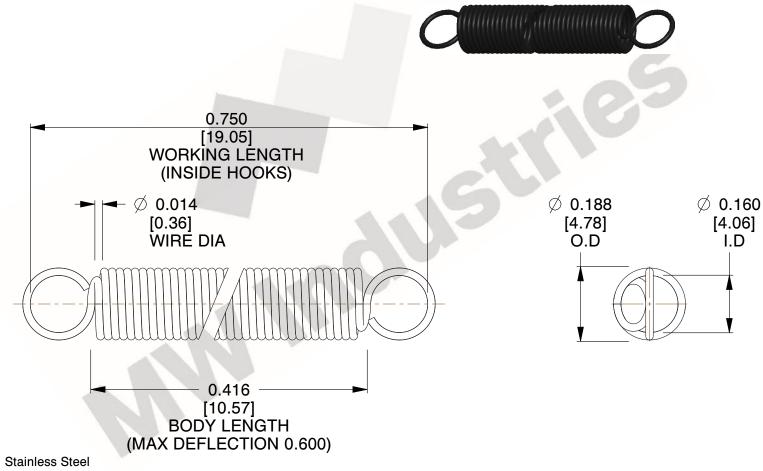

NOTES:

1. Material: Stainless Steel

2. Finish:

3. Sugg Max. Load: 0.550 (lbs) 4. Sugg Max. Deflection: 0.600 (in)

5. All Drawing Dimensions are in Inches [mm]

6. Coil

This file and any associated information and specifications are provided for reference and evaluation purposes only, and is subject to change without notice. MW Industries makes no representations, warranties or guarantees as to the appropriateness, accuracy, completeness, or suitability for any purpose, of the file, information or specifications. You are solely responsible for the use of the file, information or specifications.

3.000

SCALE

**EXTEN** 

| COMPONENT    | SPRINGS |           |
|--------------|---------|-----------|
| ZZ3-11       |         | UNIT      |
|              |         | INCH [mm] |
|              |         | SHEET     |
| EXTENSION SF | PRINGS  | 1 of 1    |