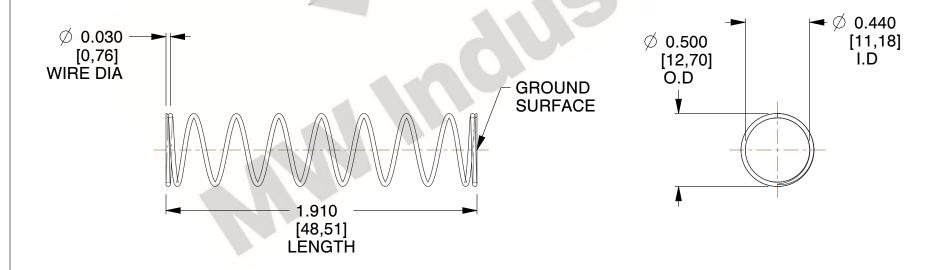

## **NOTES:**

1. Material : Stainless Steel

2. Finish: Glod Irridite

3. Ends: Closed and Ground

4. Total Coils: 10.000

5. Sugg. Max. Deflection: 0.300 (in)6. Sugg. Max. Load: 2.300 (lbs)

7. All Drawing Dimensions are in Inches [mm]

1.521

SCALE

11772

COMPONENT

COMPRESSION SPRINGS

UNIT
INCH [mm]
SHEET

**SPRINGS** 

www.mwcomponents.com 8