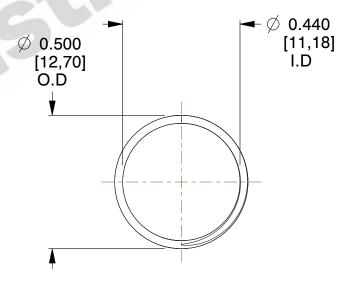

## **NOTES:**

1. Material: Music Wire 2. Finish: Glod Irridite

3. Ends: Closed and Ground

4. Total Coils: 10.000

5. Sugg. Max. Deflection: 0.310 (in) 6. Sugg. Max. Load : 2.300 (lbs)

7. All Drawing Dimensions are in Inches [mm]