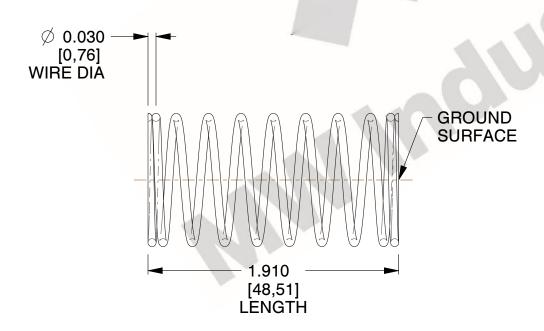

## **NOTES:**

1. Material: Music Wire 2. Finish: Glod Irridite

3. Ends: Closed and Ground

4. Total Coils: 10.000

5. Sugg. Max. Deflection: 0.310 (in) 6. Sugg. Max. Load : 2.300 (lbs)

7. All Drawing Dimensions are in Inches [mm]