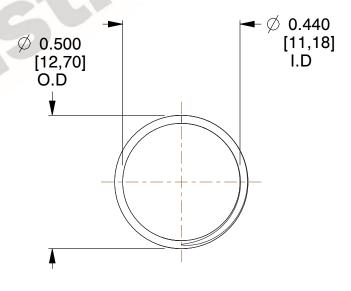

## **NOTES:**

1. Material : Stainless Steel

2. Finish: Glod Irridite

3. Ends: Closed and Ground

4. Total Coils: 10.000

Sugg. Max. Deflection: 0.330 (in)
Sugg. Max. Load: 2.300 (lbs)

7. All Drawing Dimensions are in Inches [mm]