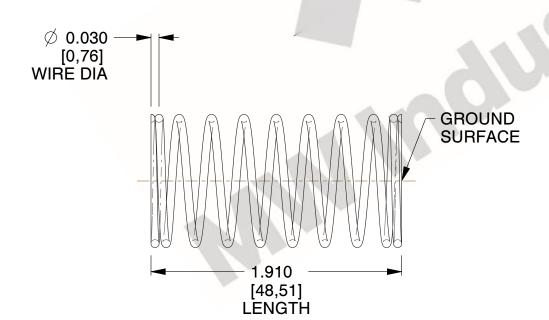

## **NOTES:**

1. Material : Stainless Steel

2. Finish: Glod Irridite

3. Ends: Closed and Ground

4. Total Coils: 10.000

Sugg. Max. Deflection: 0.330 (in)
Sugg. Max. Load: 2.300 (lbs)

7. All Drawing Dimensions are in Inches [mm]