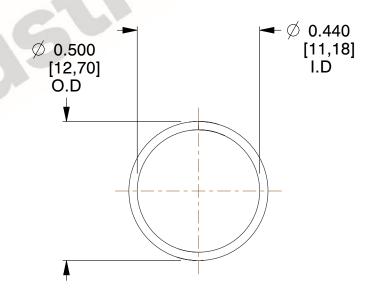

## **NOTES:**

Material : Hard Drawn
Finish : Glod Irridite

3. Ends: Closed

4. Total Coils: 10.000

Sugg. Max. Deflection: 0.340 (in)
Sugg. Max. Load: 2.300 (lbs)

7. All Drawing Dimensions are in Inches [mm]