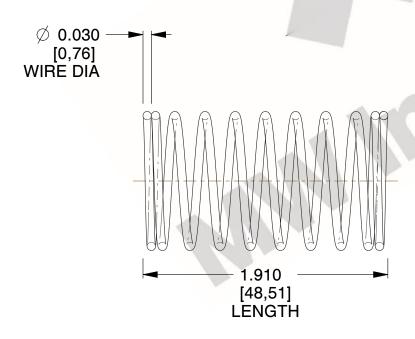

## **NOTES:**

Material : Hard Drawn
Finish : Glod Irridite

3. Ends: Closed

4. Total Coils: 10.000

Sugg. Max. Deflection: 0.340 (in)
Sugg. Max. Load: 2.300 (lbs)

7. All Drawing Dimensions are in Inches [mm]