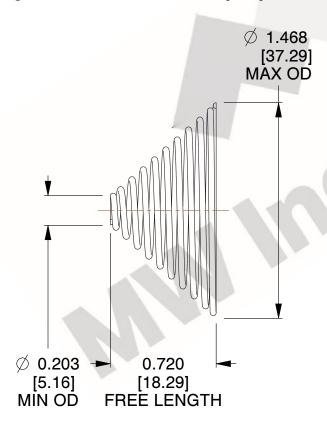

## **NOTES:**

Material : Spring Steel
Total Coils : 10.300
Solid Height : 0.450 (in)

4. Finish: ZINC

5. Ends: Closed & Ground

6. All Drawing Dimensions are in Inches [mm]

This file and any associated information and specifications are provided for reference and evaluation purposes only, and is subject to change without notice. MW Industries makes no representations, warranties or guarantees as to the appropriateness, accuracy, completeness, or suitability for any purpose, of the file, information or specifications. You are solely responsible for the use of the file, information or specifications.

SCALE

1.530

**TA-2204CS** 

**TAPERED SPRINGS** 

INCH [mm]

UNIT

SHEET 1 of 1