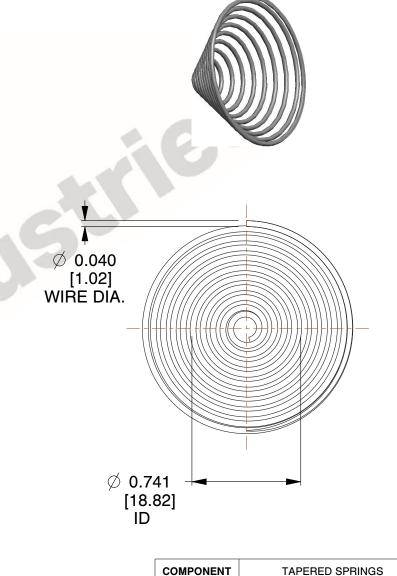

## **NOTES:**

Material : Spring Steel
Total Coils : 10.300
Solid Height : 0.450 (in)

4. Finish: ZINC

5. Ends: Closed & Ground

6. All Drawing Dimensions are in Inches [mm]

This file and any associated information and specifications are provided for reference and evaluation purposes only, and is subject to change without notice. MW Industries makes no representations, warranties or guarantees as to the appropriateness, accuracy, completeness, or suitability for any purpose, of the file, information or specifications. You are solely responsible for the use of the file, information or specifications.

SCALE

1.530

**TA-2204CS** 

**TAPERED SPRINGS** 

INCH [mm]

UNIT

SHEET 1 of 1