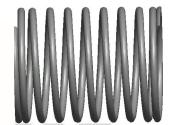

## **NOTES:**

1. Material : Music Wire 2. Finish : Glod Irridite

3. Ends: Closed and Ground

4. Total Coils: 10.000

5. Sugg. Max. Deflection: 0.400 (in) 6. Sugg. Max. Load: 2.300 (lbs)

7. All Drawing Dimensions are in Inches [mm]