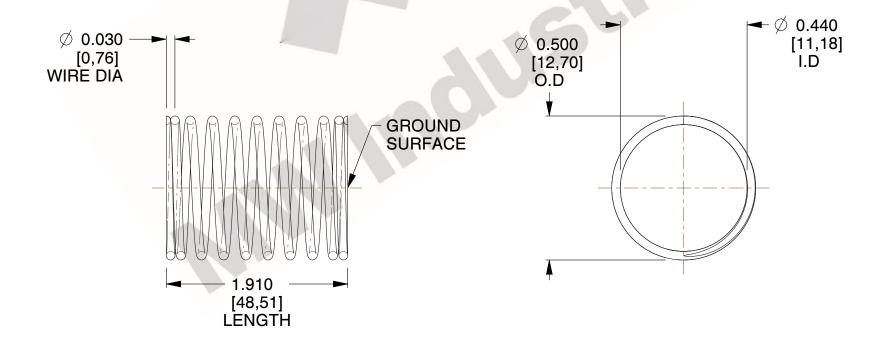

## **NOTES:**

1. Material : Music Wire 2. Finish : Glod Irridite

3. Ends: Closed and Ground

4. Total Coils: 10.000

5. Sugg. Max. Deflection: 0.400 (in) 6. Sugg. Max. Load: 2.300 (lbs)

7. All Drawing Dimensions are in Inches [mm]