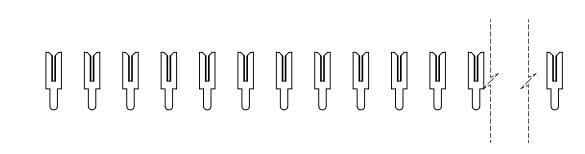

## CONTACT 100-290-253

.200 CONTACT SPACING TOTAL NUMBER OF CONTACTS = 59

NOTE: CONTACTS ARE HELD IN A CARRIER FOR EASE OF ASSEMBLY

|  | 103 SERIES - HORIZONTAL CONTACT PATTERN                              |                                                                                                                                                                                                                | ACAD REFERENCE NO.: 103 Assembly |                     |       |
|--|----------------------------------------------------------------------|----------------------------------------------------------------------------------------------------------------------------------------------------------------------------------------------------------------|----------------------------------|---------------------|-------|
|  |                                                                      |                                                                                                                                                                                                                | DRAWN: C.B                       | DATE: April 8, 2020 |       |
|  |                                                                      |                                                                                                                                                                                                                | CHECKED:                         | DATE:               |       |
|  | EDAC INC<br>TORONTO, ONTARIO<br>YOUR CONNECTION TO QUALITY & SERVICE | THESE DRAWINGS AND SPECIFICATIONS<br>ARE THE PROPERTY OF EDAC INC.,AND<br>SHALL NOT BE REPRODUCED,OR COPIED<br>OR USED AS THE BASIS FOR THE<br>MANUFACTURE OR SALE OF APPARATUS<br>WITHOUT WRITTEN PERMISSION. | SCALE: 2:1                       | SHEET 1 OF          | 1     |
|  |                                                                      |                                                                                                                                                                                                                | DRAWING NUMBER: 103 Assembly     |                     | ISSUE |
|  |                                                                      |                                                                                                                                                                                                                | PART NUMBER: 103-059-            | 253-200             | 1     |