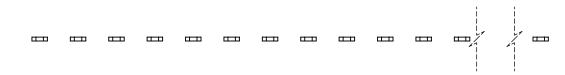

## CONTACT 100-290-253

.200 CONTACT SPACING TOTAL NUMBER OF CONTACTS = 59

NOTE: CONTACTS ARE HELD IN A CARRIER FOR EASE OF ASSEMBLY

|  | 103 SERIES - HORIZONTAL CONTACT PATTERN                              |                                                                                                                                                                                                                | ACAD REFERENCE NO.: 103 Assembly |                     |       |
|--|----------------------------------------------------------------------|----------------------------------------------------------------------------------------------------------------------------------------------------------------------------------------------------------------|----------------------------------|---------------------|-------|
|  |                                                                      |                                                                                                                                                                                                                | DRAWN: C.B                       | DATE: April 8, 2020 |       |
|  |                                                                      |                                                                                                                                                                                                                | CHECKED:                         | DATE:               |       |
|  | EDAC INC<br>TORONTO, ONTARIO<br>YOUR CONNECTION TO QUALITY & SERVICE | THESE DRAWINGS AND SPECIFICATIONS<br>ARE THE PROPERTY OF EDAC INC.,AND<br>SHALL NOT BE REPRODUCED,OR COPIED<br>OR USED AS THE BASIS FOR THE<br>MANUFACTURE OR SALE OF APPARATUS<br>WITHOUT WRITTEN PERMISSION. | SCALE: 2:1                       | SHEET 1 OF          | 1     |
|  |                                                                      |                                                                                                                                                                                                                | DRAWING NUMBER: 103 Assembly     |                     | ISSUE |
|  |                                                                      |                                                                                                                                                                                                                | PART NUMBER: 103-059-            | 253-200             | 1     |