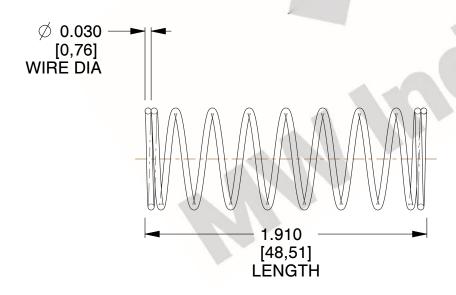

## **NOTES:**

1. Material : Music Wire 2. Finish : Glod Irridite

3. Ends: Closed

4. Total Coils: 10.000

Sugg. Max. Deflection: 0.970 (in)
 Sugg. Max. Load: 2.300 (lbs)

7. All Drawing Dimensions are in Inches [mm]