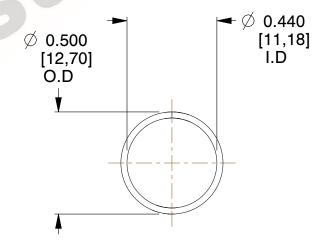

## **NOTES:**

1. Material : Music Wire 2. Finish : Glod Irridite

3. Ends: Closed

4. Total Coils: 10.000

Sugg. Max. Deflection: 0.970 (in)
 Sugg. Max. Load: 2.300 (lbs)

7. All Drawing Dimensions are in Inches [mm]