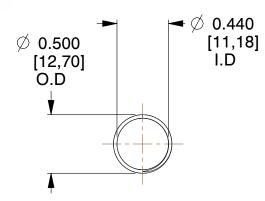

## **NOTES:**

1. Material : Stainless Steel

2. Finish: Glod Irridite

3. Ends: Closed and Ground

4. Total Coils: 10.000

Sugg. Max. Deflection: 1.500 (in)
 Sugg. Max. Load: 2.300 (lbs)

7. All Drawing Dimensions are in Inches [mm]