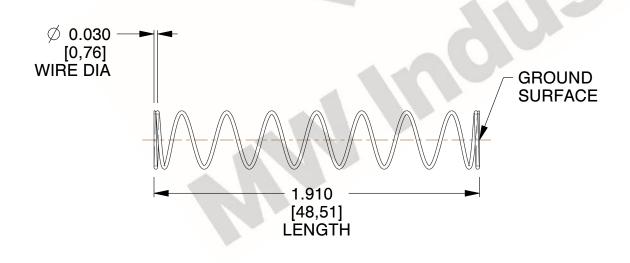

## **NOTES:**

1. Material : Stainless Steel

2. Finish: Glod Irridite

3. Ends: Closed and Ground

4. Total Coils: 10.000

Sugg. Max. Deflection: 1.500 (in)
 Sugg. Max. Load: 2.300 (lbs)

7. All Drawing Dimensions are in Inches [mm]