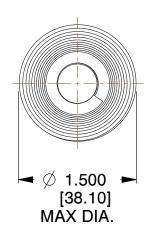

## **NOTES:**

1. Finish: Plain

2. Material: High carbon C-1075

3. All Drawing Dimensions are in Inches [mm]

This file and any associated information and specifications are provided for reference and evaluation purposes only, and is subject to change without notice. MW Industries makes no representations, warranties or guarantees as to the appropriateness, accuracy, completeness, or suitability for any purpose, of the file, information or specifications. You are solely responsible for the use of the file, information or specifications.

SCALE

0.820

SH-70A STOVE HANDLES

STOVE HANDLES

UNIT
INCH [mm]
SHEET

1 of 1