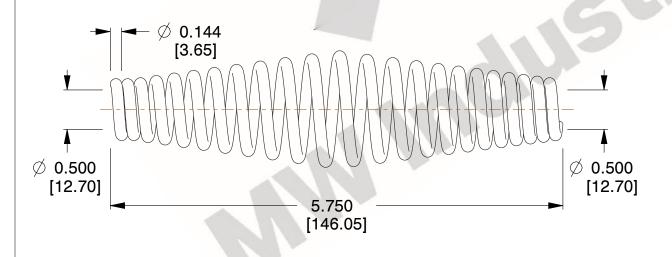

## **NOTES:**

1. Finish: Plain

2. Material: High carbon C-1075

3. All Drawing Dimensions are in Inches [mm]

This file and any associated information and specifications are provided for reference and evaluation purposes only, and is subject to change without notice. MW Industries makes no representations, warranties or guarantees as to the appropriateness, accuracy, completeness, or suitability for any purpose, of the file, information or specifications. You are solely responsible for the use of the file, information or specifications.

SCALE

0.820

SH-70A STOVE HANDLES

STOVE HANDLES

UNIT
INCH [mm]
SHEET

1 of 1