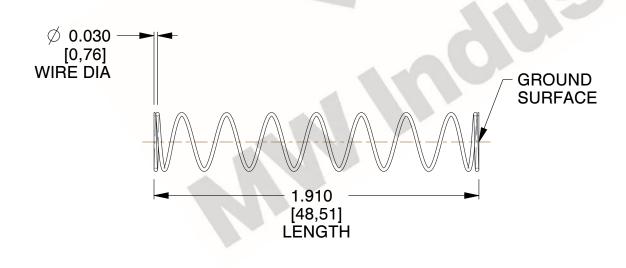

## **NOTES:**

1. Material : Spring Steel

2. Finish: Glod Irridite

3. Ends: Closed and Ground

4. Total Coils: 10.000

Sugg. Max. Deflection: 1.700 (in)
 Sugg. Max. Load: 2.300 (lbs)

7. All Drawing Dimensions are in Inches [mm]