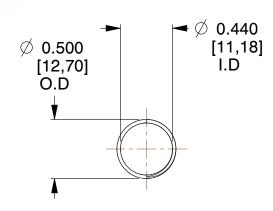

## **NOTES:**

1. Material : Spring Steel

2. Finish: Glod Irridite

3. Ends: Closed and Ground

4. Total Coils: 10.000

Sugg. Max. Deflection: 1.700 (in)
 Sugg. Max. Load: 2.300 (lbs)

7. All Drawing Dimensions are in Inches [mm]