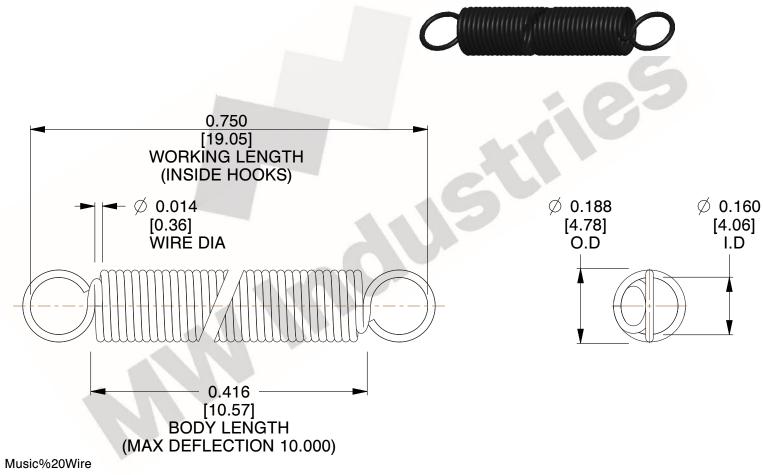

NOTES:

1. Material: Music%20Wire

2. Finish:

3. Sugg Max. Load: 0.550 (lbs) 4. Sugg Max. Deflection: 10.000 (in)

5. All Drawing Dimensions are in Inches [mm]

6. Coil%20Count%

makes no representations, warranties or guarantees as to the appropriateness, accuracy, completeness, or suitability for any purpose, of the file, information or specifications. You are solely responsible for the use of the file,

SCALE

3.000

| COMPONENT    | SPRINGS |           |
|--------------|---------|-----------|
| ZZ3-11       |         | UNIT      |
|              |         | INCH [mm] |
| EXTENSION SP | PRINGS  | SHEET     |
|              |         | 1 of 1    |