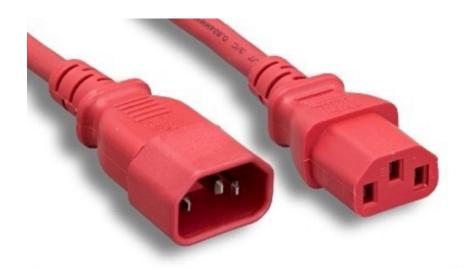

## 6ft AC Power Extension Cord, C13 to C14, 18AWG, 10A/250V, Red (M05-113EULR)

## 18/3 UL SVT 105°C RED COLOR IEC-60320-C14 TO IEC-60320-C13

Make your work environment more flexible and efficient with our UL approved 6 feet AC power extension cord. Easily extend computer and other electronics' power cables when power outlets aren't close by. The female connector plugs directly into a device, while the male connector plugs into an existing cable. Compatible with monitors, printers, scanners, and many data peripherals that use the 3-pin shroud power connector. Plus, this heavy duty 18 AWG cord features a fully molded design for maximum durability and long life.

## Features:

Connector types: I IEC-60320-C14 to IEC-320 C13

• 18AWG

Voltage rating: 250VAmperage rating: 10A