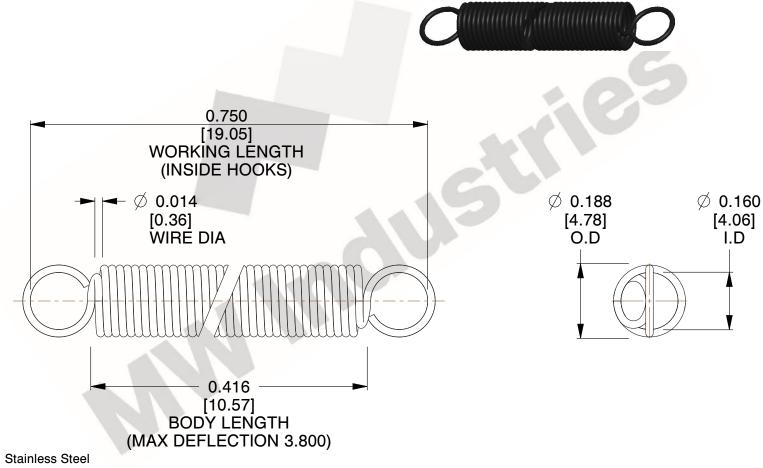

NOTES:

1. Material: Stainless Steel

2. Finish:

3. Sugg Max. Load: 0.550 (lbs) 4. Sugg Max. Deflection: 3.800 (in)

5. All Drawing Dimensions are in Inches [mm]

6. Coil

This file and any associated information and specifications are provided for reference and evaluation purposes only, and is subject to change without notice. MW Industries makes no representations, warranties or guarantees as to the appropriateness, accuracy, completeness, or suitability for any purpose, of the file, information or specifications. You are solely responsible for the use of the file, information or specifications.

> SCALE 3.000

COMPONENT **SPRINGS** UNIT **ZZ3-11** INCH [mm] SHEET **EXTENSION SPRINGS** 1 of 1