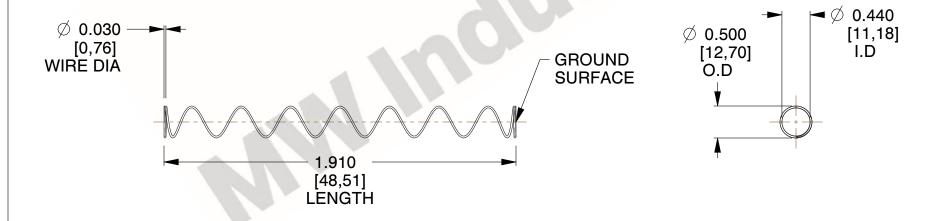

## **NOTES:**

1. Material: Stainless Steel

2. Finish: Glod Irridite

3. Ends: Closed and Ground

4. Total Coils: 10.000

5. Sugg. Max. Deflection: 4.200 (in) 6. Sugg. Max. Load : 2.300 (lbs)

7. All Drawing Dimensions are in Inches [mm]