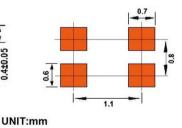

|  |
| Load capacitance      | Series, 6pF, 8pF, 9pF,10pF,12pF,15pF,18pF,20pF or Special requirement. |  |
| Drive Level           | 10uW (100uW max.)                                                      |  |
| Series resistance     | See below                                                              |  |
| Shunt capacitance     | 2pF max.                                                               |  |
| AGING                 | ±3ppm / Year.                                                          |  |

## EQUIVALENT SERIES RESISTANCE

| Frequancy MHz | Model      | ESR        |
|---------------|------------|------------|
| 26.000-40.000 | Fundmental | 150 Ω max. |
| 40.001-54.000 | Fundmental | 80 Ω max.  |

# • DIMENSIONS (mm)







★Recommended Land Pattern



#### REEL PACKING(mm)



• TAPE SPECIFICATION(mm)