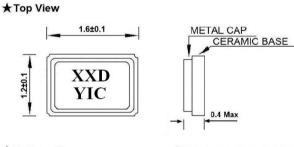

|  |
| Load capacitance      | Series, 6pF, 8pF, 9pF,10pF,12pF,15pF,18pF,20pF or Special requirement. |  |
| Drive Level           | 10uW (100uW max.)                                                      |  |
| Series resistance     | See below                                                              |  |
| Shunt capacitance     | 2pF max.                                                               |  |
| AGING                 | ±3ppm / Year.                                                          |  |

## EQUIVALENT SERIES RESISTANCE

| Frequancy MHz | Model      | ESR        |
|---------------|------------|------------|
| 26.000-40.000 | Fundmental | 150 Ω max. |
| 40.001-54.000 | Fundmental | 80 Ω max.  |

# • DIMENSIONS (mm)







★Recommended Land Pattern



#### REEL PACKING(mm)



• TAPE SPECIFICATION(mm)