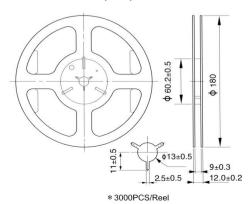

| Load capacitance      | Series, 6pF, 8pF, 9pF,10pF,12pF,15pF,18pF,20pF or Special requirement. |  |
| Drive Level           | 10uW (100uW max.)                                                      |  |
| Series resistance     | See below                                                              |  |
| Shunt capacitance     | 2pF max.                                                               |  |
| AGING                 | ±3ppm / Year.                                                          |  |

## EQUIVALENT SERIES RESISTANCE

| Frequancy MHz | Model      | ESR        |
|---------------|------------|------------|
| 26.000-40.000 | Fundmental | 150 Ω max. |
| 40.001-54.000 | Fundmental | 80 Ω max.  |

# • DIMENSIONS (mm)







★Recommended Land Pattern



#### REEL PACKING(mm)



• TAPE SPECIFICATION(mm)