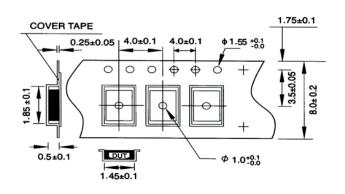

ries, 6pF, 8pF, 9pF,10pF,12pF,15pF,18pF,20pF or Special requirement. |  |
| Drive Level           | 10uW (100uW max.)                                                      |  |
| Series resistance     | See below                                                              |  |
| Shunt capacitance     | 2pF max.                                                               |  |
| AGING                 | ±3ppm / Year.                                                          |  |

## EQUIVALENT SERIES RESISTANCE

| Frequancy MHz | Model      | ESR        |
|---------------|------------|------------|
| 26.000-40.000 | Fundmental | 150 Ω max. |
| 40.001-54.000 | Fundmental | 80 Ω max.  |

# • DIMENSIONS (mm)







★Recommended Land Pattern



#### REEL PACKING(mm)



• TAPE SPECIFICATION(mm)