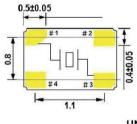

|  |
| Load capacitance      | Series, 6pF, 8pF, 9pF,10pF,12pF,15pF,18pF,20pF or Special requirement. |  |
| Drive Level           | 10uW (100uW max.)                                                      |  |
| Series resistance     | See below                                                              |  |
| Shunt capacitance     | 2pF max.                                                               |  |
| AGING                 | ±3ppm / Year.                                                          |  |

## EQUIVALENT SERIES RESISTANCE

| Frequancy MHz | Model      | ESR        |
|---------------|------------|------------|
| 26.000-40.000 | Fundmental | 150 Ω max. |
| 40.001-54.000 | Fundmental | 80 Ω max.  |

# • DIMENSIONS (mm)







★Recommended Land Pattern



#### REEL PACKING(mm)



• TAPE SPECIFICATION(mm)