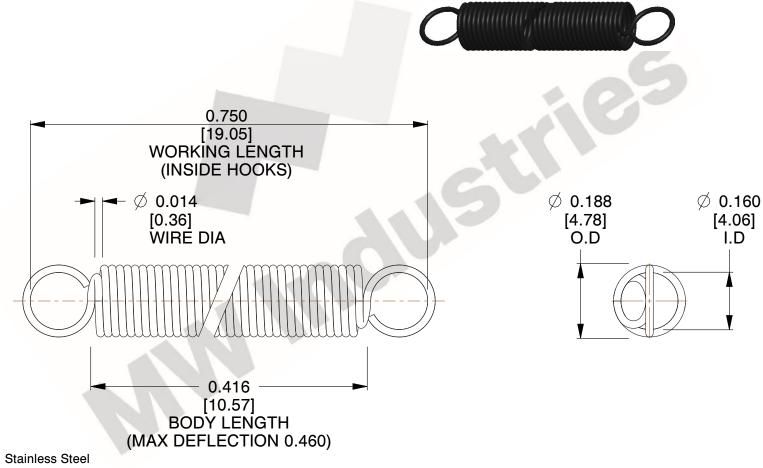

NOTES:

1. Material: Stainless Steel

2. Finish:

3. Sugg Max. Load: 0.550 (lbs) 4. Sugg Max. Deflection: 0.460 (in)

5. All Drawing Dimensions are in Inches [mm]

6. Coil

This file and any associated information and specifications are provided for reference and evaluation purposes only, and is subject to change without notice. MW Industries makes no representations, warranties or guarantees as to the appropriateness, accuracy, completeness, or suitability for any purpose, of the file, information or specifications. You are solely responsible for the use of the file, information or specifications.

> SCALE 3.000

COMPONENT **SPRINGS** UNIT **ZZ3-11** INCH [mm] SHEET **EXTENSION SPRINGS** 1 of 1